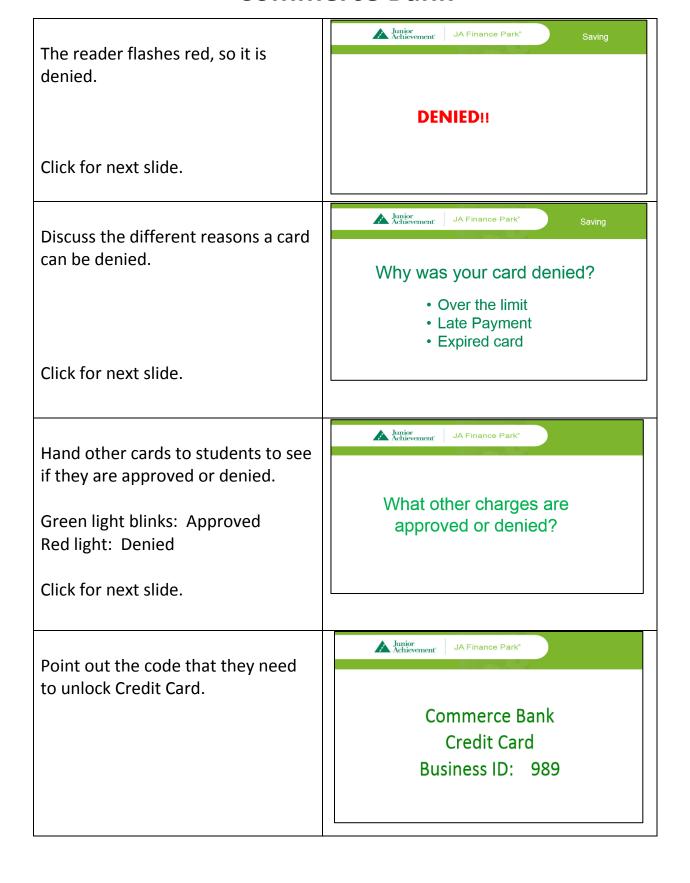

Point out the code that they need to unlock Savings.

After each group leaves, return to the first slide for the next group.

Commerce Bank Savings
Business ID: 657